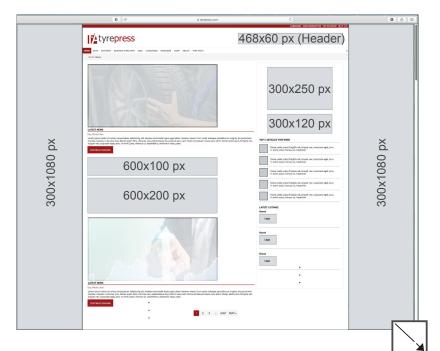

#### **BANNER SIZE**

| HOME PAGE          |              |                                                                  |            | 1 |  |  |
|--------------------|--------------|------------------------------------------------------------------|------------|---|--|--|
| HOWL PAGE          | 1+           | 6+                                                               | 10+        |   |  |  |
| 468x60 px (Header) | £ 1,850      | N/A                                                              | N/A        |   |  |  |
| 600x100 px         | £ 1,000      | £ 950                                                            | £ 900      |   |  |  |
| 600x200 px         | £ 1,950      | £ 1,852.50                                                       | £ 1,755    |   |  |  |
| 300x250 px         | £ 1,155      | £ 1,097.25                                                       | £ 1,039.50 |   |  |  |
| 300x120 px         | £ 950        | £ 902.50                                                         | £ 855      |   |  |  |
| Wallpaper          | from £ 1,350 | from £ 1,350 per slot [ 3 slots available per month ]            |            |   |  |  |
| Wallpaper          | from £ 4,000 | from £ 4,000 per slot [ You book all 3 slots in the same month ] |            |   |  |  |

| ARTICLE PAGES |         |         |         |
|---------------|---------|---------|---------|
| ARTICLE PAGES | 1+      | 6+      | 10+     |
| 600x100 px    | £ 1,300 | £ 1,235 | £ 1,170 |
| 600x200 px    | £ 2,520 | £ 2,394 | £ 2,268 |
| 300x250 px    | £ 1,600 | £ 1,520 | £ 1,440 |
| 300x120 px    | £ 1,280 | £ 1,216 | £ 1,152 |